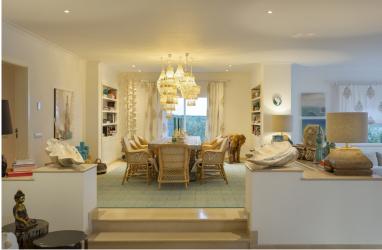

#### (All on one floor):

(600 m2)

Spacious living/ dining area, fireplace, flat TV, doors to fully-furnished shaded terrace.

Cosy, smaller living area, door to terrace.

Fully equipped kitchen/ breakfast area.