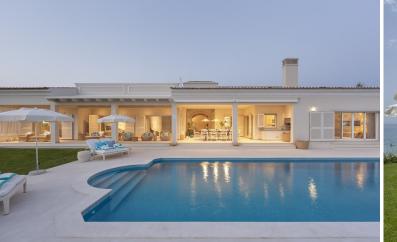

#### (All on one floor):

(600 m2)

Spacious living/ dining area, fireplace, flat TV, doors to fully-furnished shaded terrace.

Cosy, smaller living area, door to terrace.

Fully equipped kitchen/ breakfast area.

## Grounds:

Manicured landscaped garden with palm trees, flower beds and ample lawn areas. Private heatable pool (Roman steps), outdoor shower, furnished sunbathing area, ocean view and access to the beach. Hammock. Covered terrace with al fresco dining facilities, charcoal BBQ. Covered terrace with outdoor living furniture. Bicycles for guests' use. Garage. Parking.