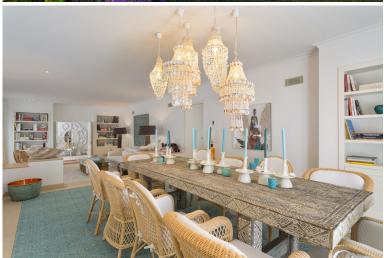

#### (All on one floor):

(600 m2)

Spacious living/ dining area, fireplace, flat TV, doors to fully-furnished shaded terrace.

Cosy, smaller living area, door to terrace.

Fully equipped kitchen/ breakfast area.