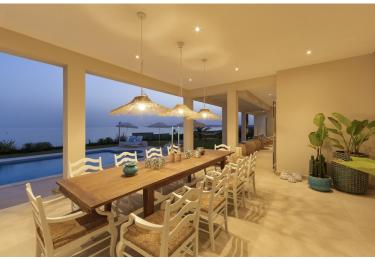

#### (All on one floor):

(600 m2)

Spacious living/ dining area, fireplace, flat TV, doors to fully-furnished shaded terrace.

Cosy, smaller living area, door to terrace.

Fully equipped kitchen/ breakfast area.