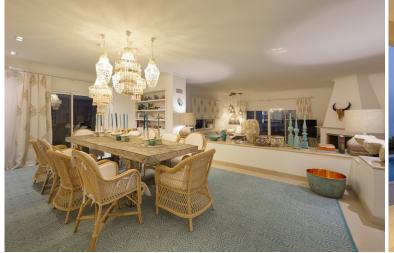

#### (All on one floor):

(600 m2)

Spacious living/ dining area, fireplace, flat TV, doors to fully-furnished shaded terrace.

Cosy, smaller living area, door to terrace.

Fully equipped kitchen/ breakfast area.