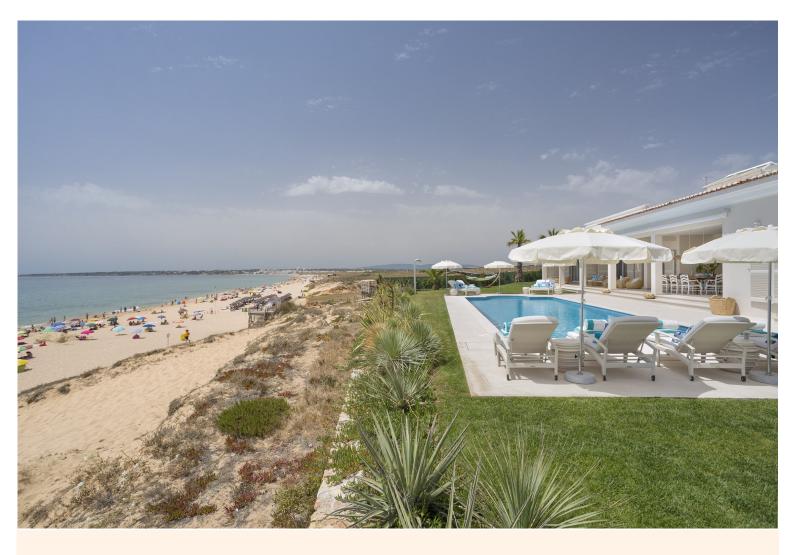

"Situated near the Salgados nature reserve in the Algarve, a few steps from the splendid Gale' beach, this is an exceptionally stylish, 5-en suite bedroom, seafront villa with private heatable pool and breath-taking ocean views".

## Grounds:

Manicured landscaped garden with palm trees, flower beds and ample lawn areas. Private heatable pool (Roman steps), outdoor shower, furnished sunbathing area, ocean view and access to the beach. Hammock. Covered terrace with al fresco dining facilities, charcoal BBQ. Covered terrace with outdoor living furniture. Bicycles for guests' use. Garage. Parking.

## DISTANCES

Direct access to Praia da Galé beach. Salgados beach: 2.9 km. Evaristo beach: 3.5 km. Armação de Pêra: 9 km. Algarve shopping centre: 11 km. Albufeira centre: 10 km. Silves Castle: 23 km. Faro airport: 28 km. Lisbona: 270 km.