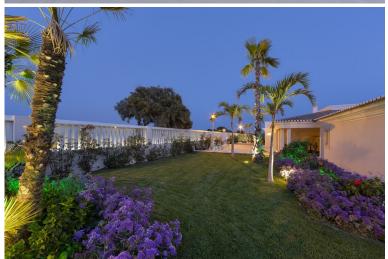

## Grounds:

Manicured landscaped garden with palm trees, flower beds and ample lawn areas. Private heatable pool (Roman steps), outdoor shower, furnished sunbathing area, ocean view and access to the beach. Hammock. Covered terrace with al fresco dining facilities, charcoal BBQ. Covered terrace with outdoor living furniture. Bicycles for guests' use. Garage. Parking.