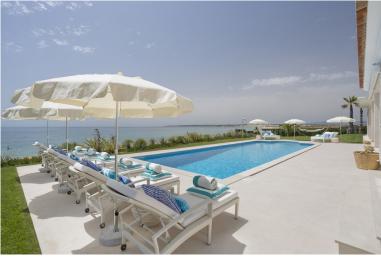

"Situated near the Salgados nature reserve in the Algarve, a few steps from the splendid Gale' beach, this is an exceptionally stylish, 5-en suite bedroom, seafront villa with private heatable pool and breath-taking ocean views".

## Grounds:

Manicured landscaped garden with palm trees, flower beds and ample lawn areas. Private heatable pool (Roman steps), outdoor shower, furnished sunbathing area, ocean view and access to the beach. Hammock. Covered terrace with al fresco dining facilities, charcoal BBQ. Covered terrace with outdoor living furniture. Bicycles for guests' use. Garage. Parking.