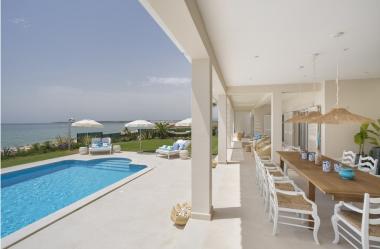

"Situated near the Salgados nature reserve in the Algarve, a few steps from the splendid Gale' beach, this is an exceptionally stylish, 5-en suite bedroom, seafront villa with private heatable pool and breath-taking ocean views".

#### (All on one floor):

(600 m2)

Spacious living/ dining area, fireplace, flat TV, doors to fully-furnished shaded terrace.

Cosy, smaller living area, door to terrace.

Fully equipped kitchen/ breakfast area.

## Grounds:

Manicured landscaped garden with palm trees, flower beds and ample lawn areas. Private heatable pool (Roman steps), outdoor shower, furnished sunbathing area, ocean view and access to the beach. Hammock. Covered terrace with al fresco dining facilities, charcoal BBQ. Covered terrace with outdoor living furniture. Bicycles for guests' use. Garage. Parking.