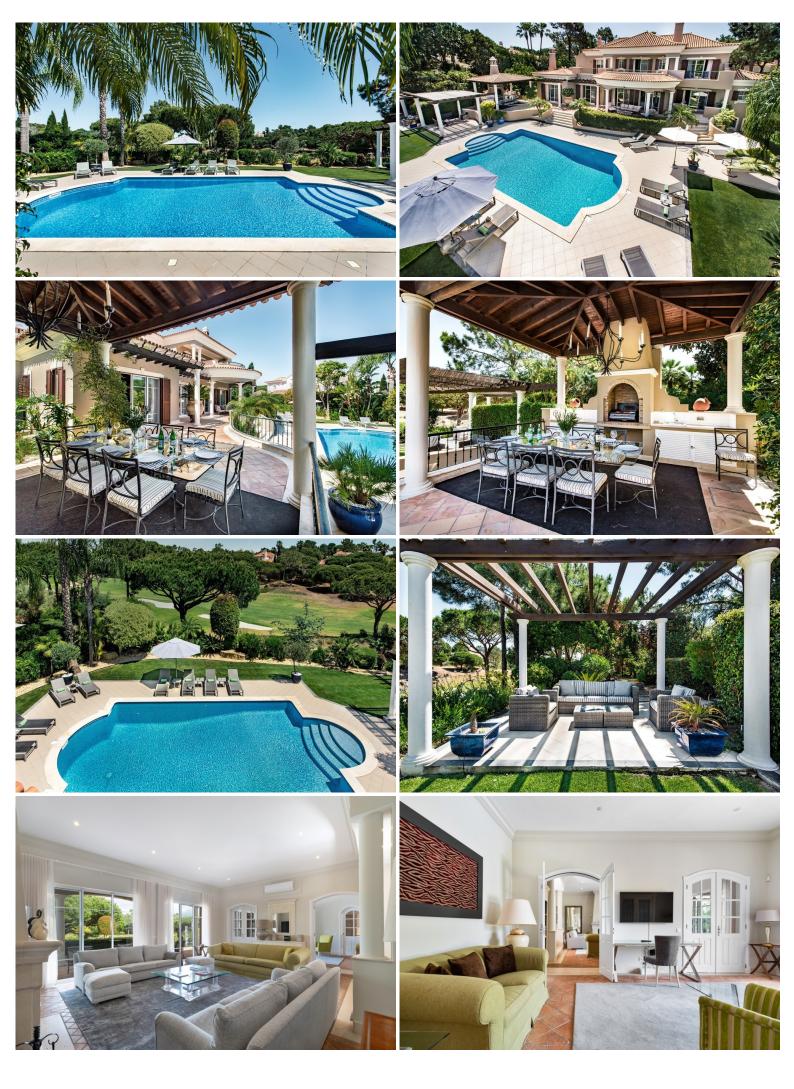

Impeccably designed and styled this property is equipped with air conditioning and under floor heating and features ample indoor and outdoor space for social gatherings, for sharing meals under the covered terrace and for relaxing. The outdoor terrace is a fantastic space in which to enjoy summer BBQs whilst looking at the pool and the golf course.

#### **Ground floor:**

Large open plan living area with lounge and dining area, TV, fireplace, door to terrace.

Comfortable TV room, fireplace, door to terrace.

Fully equipped kitchen/ breakfast area.

Utility room, washing machine, tumble dryer, iron, ironing board.

### **Grounds:**

Amazing, generous size landscaped grounds planted with mature trees, shrubs and manicured lawn areas. Private heatable pool (Roman steps), large sunbathing terrace with sun loungers. Covered and open terrace with al fresco dining facilities, gas BBQ, chill out areas. Parking.