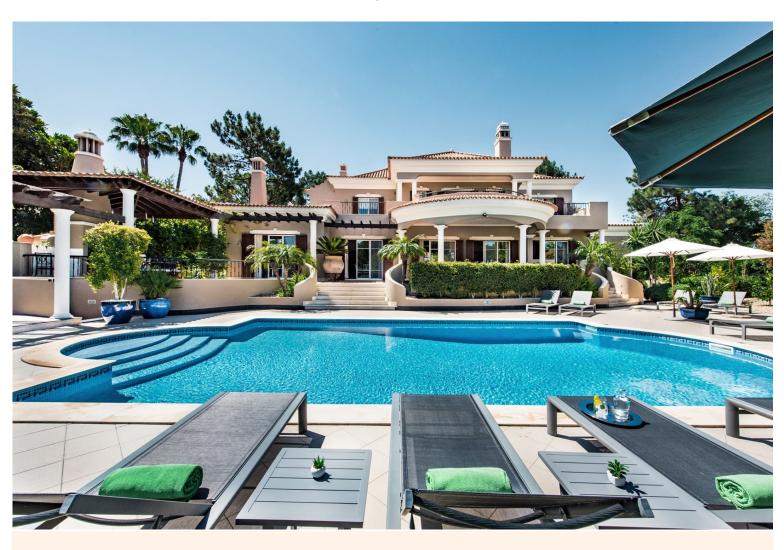

# **PORTUGAL | THE ALGARVE**

- > Air Conditioning
- > Family villa
- For large groups
- > Near golf courses
- > Near shops/restaurants
- Near the airport
- Near the beach
- > With WIFI

"Nestled amidst beautiful landscaped gardens overlooking the golf course in Quinta do Lago, this grand villa with heatable pool exudes elegance throughout and is well positioned to easily reach the fine sandy beaches of the Algarve coast and all the resort's amenities. Restaurants and beach 10-15 mins walk."

Impeccably designed and styled this property is equipped with air conditioning and under floor heating and features ample indoor and outdoor space for social gatherings, for sharing meals under the covered terrace and for relaxing. The outdoor terrace is a fantastic space in which to enjoy summer BBQs whilst looking at the pool and the golf course.

### **Grounds:**

Amazing, generous size landscaped grounds planted with mature trees, shrubs and manicured lawn areas. Private heatable pool (Roman steps), large sunbathing terrace with sun loungers. Covered and open terrace with al fresco dining facilities, gas BBQ, chill out areas. Parking.