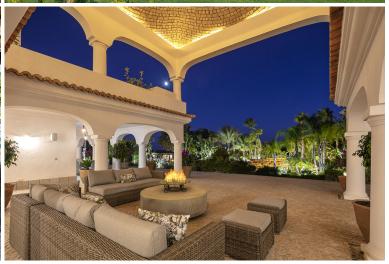

#### **Grounds:**

6,000 m2 of private, fully fenced mature grounds comprising mature trees, shrubs, lawn areas and a fish pond. Private heatable 20m x 8m swimming pool (beach entry style; lake type pool with shallow edges), large sunbathing area, heatable jacuzzi tub with sofa area, gas fire, WC. Several outdoor terraces furnished for lounging and al fresco dining, summer kitchen, gas BBQ, large fridge, oven, dishwasher, dining table for 12 people, ample private parking.