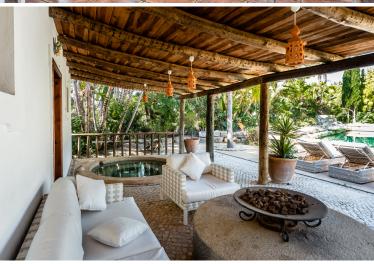

#### **Grounds:**

6,000 m2 of private, fully fenced mature grounds comprising mature trees, shrubs, lawn areas and a fish pond. Private heatable 20m x 8m swimming pool (beach entry style; lake type pool with shallow edges), large sunbathing area, heatable jacuzzi tub with sofa area, gas fire, WC. Several outdoor terraces furnished for lounging and al fresco dining, summer kitchen, gas BBQ, large fridge, oven, dishwasher, dining table for 12 people, ample private parking.