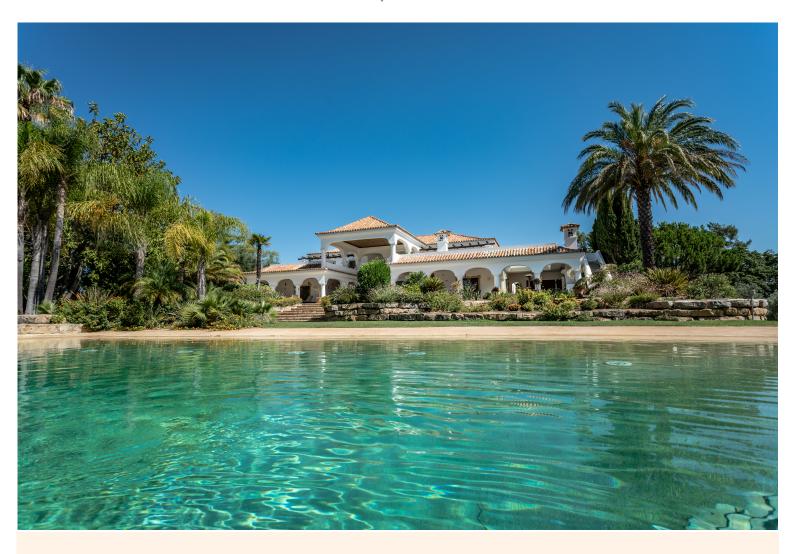

"A truly outstanding traditional style Portuguese villa surrounded by enchanting landscaped gardens which house a fabulous pool, Jacuzzi and fish pond; with the addition of the gym and the home cinema, this villa is perfect to entertain large parties on holiday in Quinta do Lago, just 5 minutes' drive from the beach".

True to her name, this villa is absolutely spectacular: both inside and outside! Situated on the edge of the famous Algarve resort of Quinta do Lago, this villa sits in a large, very private plot of land surrounded by a tall wall. Inside is an exclusive, blissful haven of peace and tranquillity, lush landscaped gardens, many terraces fully furnished for outdoor living in style. The villa provides ample space for social gatherings and many corners for chill out times. The accommodation, arranged over 3 floors connected via a staircase and a lift, comprises 6 luxurious bedrooms and a basement annex.

#### **Grounds:**

6,000 m2 of private, fully fenced mature grounds comprising mature trees, shrubs, lawn areas and a fish pond. Private heatable 20m x 8m swimming pool (beach entry style; lake type pool with shallow edges), large sunbathing area, heatable jacuzzi tub with sofa area, gas fire, WC. Several outdoor terraces furnished for lounging and al fresco dining, summer kitchen, gas BBQ, large fridge, oven, dishwasher, dining table for 12 people, ample private parking.