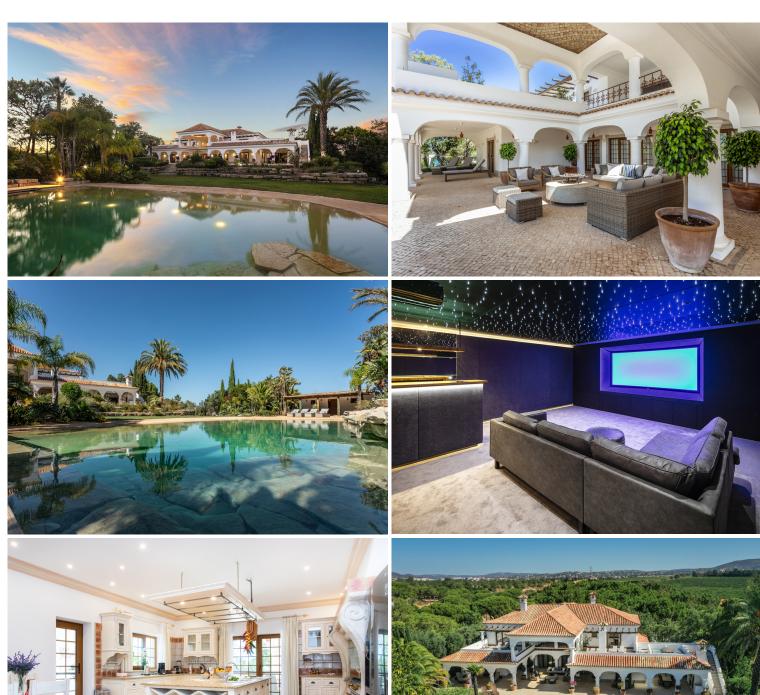

"A truly outstanding traditional style Portuguese villa surrounded by enchanting landscaped gardens which house a fabulous pool, Jacuzzi and fish pond; with the addition of the gym and the home cinema, this villa is perfect to entertain large parties on holiday in Quinta do Lago, just 5 minutes' drive from the beach".

True to her name, this villa is absolutely spectacular: both inside and outside! Situated on the edge of the famous Algarve resort of Quinta do Lago, this villa sits in a large, very private plot of land surrounded by a tall wall. Inside is an exclusive, blissful haven of peace and tranquillity, lush landscaped gardens, many terraces fully furnished for outdoor living in style. The villa provides ample space for social gatherings and many corners for chill out times. The accommodation, arranged over 3 floors connected via a staircase and a lift, comprises 6 luxurious bedrooms and a basement annex.

#### ANNEX

Comprising kitchenette, bed (1.40m), small shower room, TV Lazer cable.

Cinema room.

Gym (rowing machine, running machine, leg press), shower room, doors that open up the small living area outside.

#### **Grounds:**

6,000 m2 of private, fully fenced mature grounds comprising mature trees, shrubs, lawn areas and a fish pond. Private heatable 20m x 8m swimming pool (beach entry style; lake type pool with shallow edges), large sunbathing area, heatable jacuzzi tub with sofa area, gas fire, WC. Several outdoor terraces furnished for lounging and al fresco dining, summer kitchen, gas BBQ, large fridge, oven, dishwasher, dining table for 12 people, ample private parking.