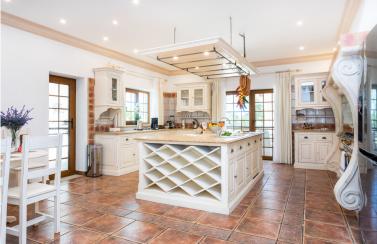

Dining room, to seat 12 people.

Large traditional style kitchen, breakfast table for 6 people, central island.

Bedroom 1: Double (1.90m bed), A/C, ceiling fan, ensuite bathroom, shower, door to terrace.