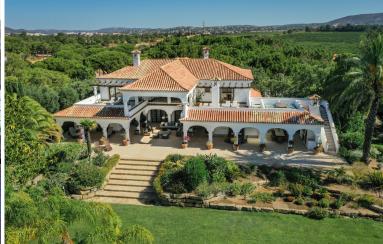

"A truly outstanding traditional style Portuguese villa surrounded by enchanting landscaped gardens which house a fabulous pool, Jacuzzi and fish pond; with the addition of the gym and the home cinema, this villa is perfect to entertain large parties on holiday in Quinta do Lago, just 5 minutes' drive from the beach".

True to her name, this villa is absolutely spectacular: both inside and outside! Situated on the edge of the famous Algarve resort of Quinta do Lago, this villa sits in a large, very private plot of land surrounded by a tall wall. Inside is an exclusive, blissful haven of peace and tranquillity, lush landscaped gardens, many terraces fully furnished for outdoor living in style. The villa provides ample space for social gatherings and many corners for chill out times. The accommodation, arranged over 3 floors connected via a staircase and a lift, comprises 6 luxurious bedrooms and a basement annex.

#### **Grounds:**

6,000 m2 of private, fully fenced mature grounds comprising mature trees, shrubs, lawn areas and a fish pond. Private heatable 20m x 8m swimming pool (beach entry style; lake type pool with shallow edges), large sunbathing area, heatable jacuzzi tub with sofa area, gas fire, WC. Several outdoor terraces furnished for lounging and al fresco dining, summer kitchen, gas BBQ, large fridge, oven, dishwasher, dining table for 12 people, ample private parking.