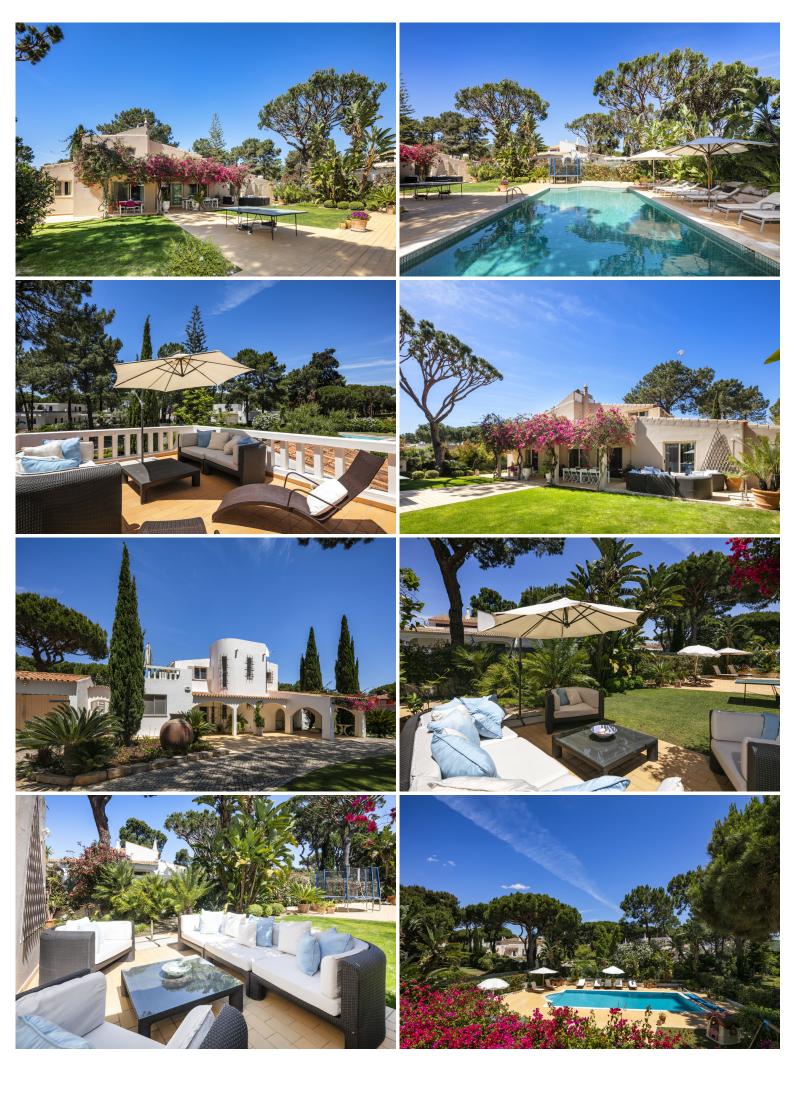

# **PORTUGAL | THE ALGARVE**

- > Air Conditioning
- > Family villa
- > Heatable Pool
- Near golf courses
- Near shops/restaurants
- Near the airport
- > Near the beach
- > Table tennis
- > With WIFI

"Situated in a highly sought-after residential area of Vilamoura, often chosen by golfers for being within walking distance from the Pinhal golf course, this immaculate family villa with heatable pool is just a few minutes' drive from the splendid Algarve coast and all the shops, bar and restaurants in Vilamoura Marina."

#### **Grounds:**

Well maintained garden comprising mature maritime pine trees, cypresses, shrubs, colourful bougainvilleas and lawn areas. Private, heatable swimming pool (Roman steps and ladder), large sunbathing area with loungers and parasols, outdoor shower. Covered terrace with outdoor dining facilities, BBQ. Table tennis. Children's play area. Parking.