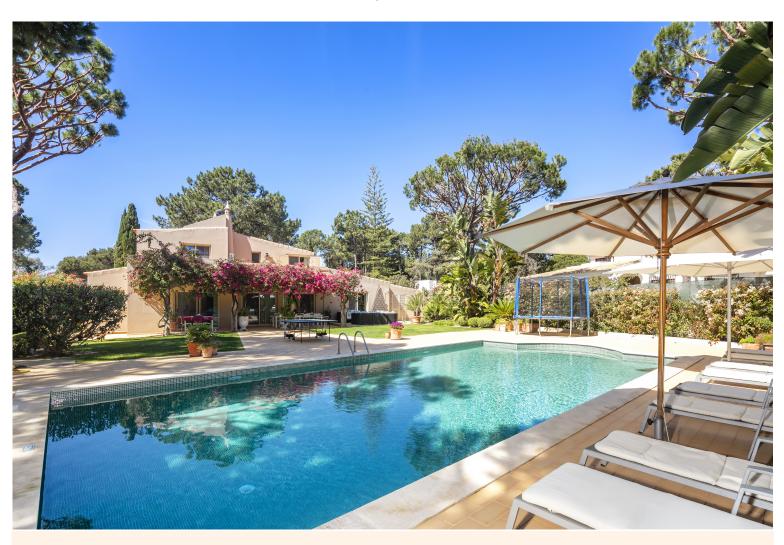

# **PORTUGAL | THE ALGARVE**

- > Air Conditioning
- > Family villa
- > Heatable Pool
- Near golf courses
- Near shops/restaurants
- Near the airport
- > Near the beach
- > Table tennis
- > With WIFI

"Situated in a highly sought-after residential area of Vilamoura, often chosen by golfers for being within walking distance from the Pinhal golf course, this immaculate family villa with heatable pool is just a few minutes' drive from the splendid Algarve coast and all the shops, bar and restaurants in Vilamoura Marina."

#### **Grounds:**

Well maintained garden comprising mature maritime pine trees, cypresses, shrubs, colourful bougainvilleas and lawn areas. Private, heatable swimming pool (Roman steps and ladder), large sunbathing area with loungers and parasols, outdoor shower. Covered terrace with outdoor dining facilities, BBQ. Table tennis. Children's play area. Parking.