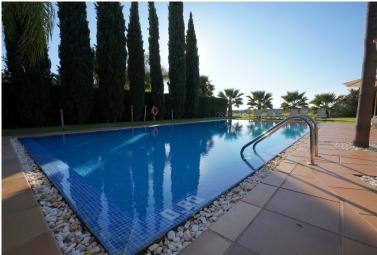

## Grounds:

Outside there is a dining area, with a portable BBQ, seating and sun-loungers. Private infinity swimming pool 10m x 7.5m. Air conditioning throughout. Wireless Internet.