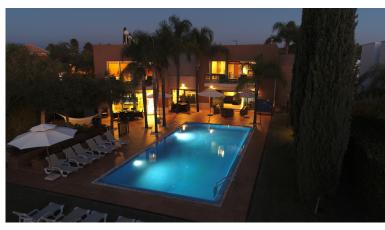

"A well thought-out and well-appointed villa right next to the golf course, 5 minutes to the beach and lively Vilamoura."

This contemporary villa offers a spacious and luxurious setting equipped to a high standard with spectacular views over the Millennium golf course and located just five minutes from the beach and Marina. The entrance hallway leads to the living room, which in turn opens to the swimming pool and garden with fabulous views over the golf course, with plenty of seating both indoor and outdoors. The living area leads to the dining room with seating for 12 and large French doors opening to the garden, plus to the fully equipped kitchen and the laundry room (also with access to the outside).

## Grounds:

Outside there is a dining area, with a portable BBQ, seating and sun-loungers. Private infinity swimming pool 10m x 7.5m. Air conditioning throughout. Wireless Internet.