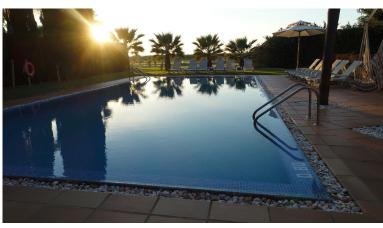

## Grounds:

Outside there is a dining area, with a portable BBQ, seating and sun-loungers. Private infinity swimming pool 10m x 7.5m. Air conditioning throughout. Wireless Internet.