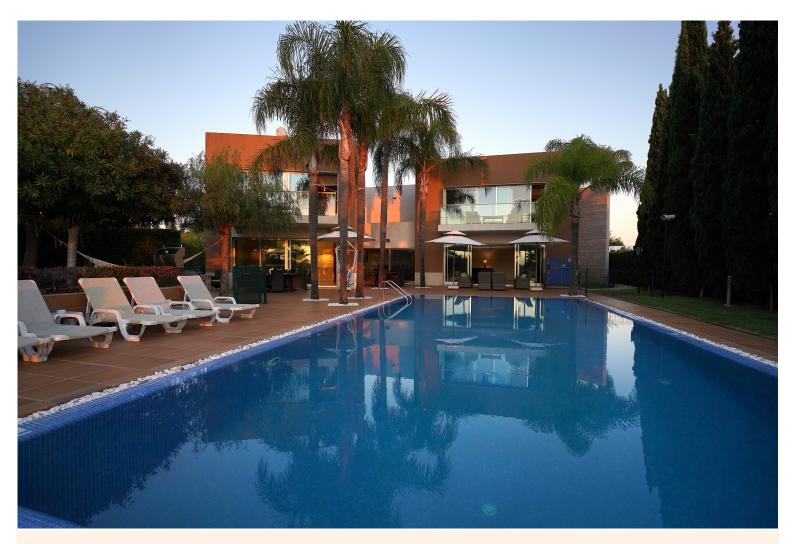

"A well thought-out and well-appointed villa right next to the golf course, 5 minutes to the beach and lively Vilamoura."

This contemporary villa offers a spacious and luxurious setting equipped to a high standard with spectacular views over the Millennium golf course and located just five minutes from the beach and Marina. The entrance hallway leads to the living room, which in turn opens to the swimming pool and garden with fabulous views over the golf course, with plenty of seating both indoor and outdoors. The living area leads to the dining room with seating for 12 and large French doors opening to the garden, plus to the fully equipped kitchen and the laundry room (also with access to the outside).

## Grounds:

Outside there is a dining area, with a portable BBQ, seating and sun-loungers. Private infinity swimming pool 10m x 7.5m. Air conditioning throughout. Wireless Internet.