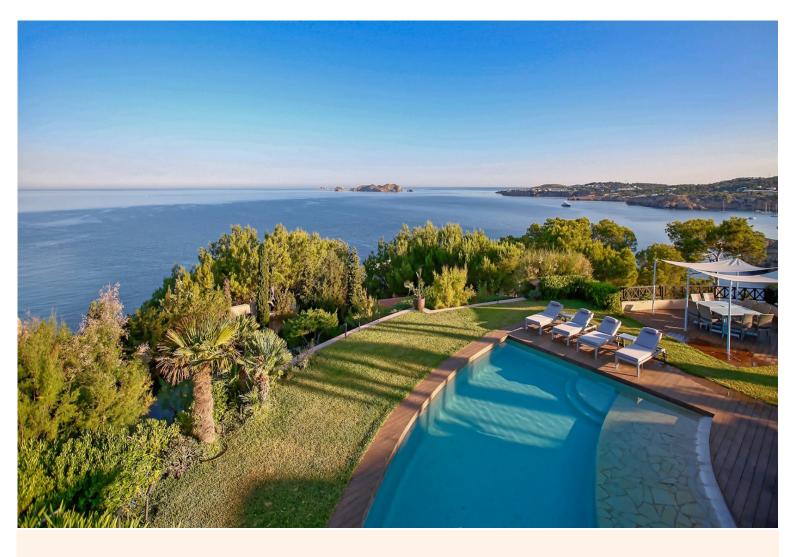

"Perched on a cliff overlooking Cala Moli, on Ibiza western coast, this stunning contemporary villa provides the best viewpoint from which to enjoy some of the most striking views on the island - a private access to a rocky beach and the sea further connect this unique property to the surrounding seascape".

Built over two floors, this property offers a 180° view of the sea and Illetas, as well as direct access to a small rocky beach via steps carved into the cliff side. The villa architecture is modern and open plan allowing the bedrooms and terraces to take full advantage of the splendid panoramic views. To maximise the views from a variety of different angles, especially at sunset, the villa features many terraces and courtyards. The interior decor is inspired by oriental motifs and contemporary in style. The large living room extends out to a charming patio where the lapping of the fountain mingles with birdsong.

## Grounds:

Beautifully manicured, mature gardens, ample lawn areas, flower beds and mature plants. Covered terrace with outdoor dining facilities, BBQ. Long, curved covered terrace that follows the shape of the bay with stunning sea views, many chill out areas. Private pool (Roman steps), sunbathing area. Parking.