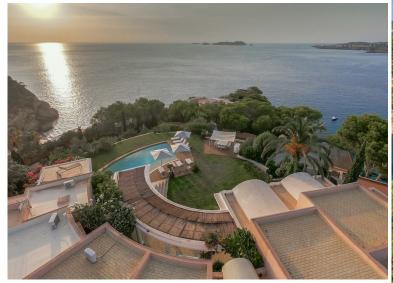

"Perched on a cliff overlooking Cala Moli, on Ibiza western coast, this stunning contemporary villa provides the best viewpoint from which to enjoy some of the most striking views on the island - a private access to a rocky beach and the sea further connect this unique property to the surrounding seascape".

Built over two floors, this property offers a 180° view of the sea and Illetas, as well as direct access to a small rocky beach via steps carved into the cliff side. The villa architecture is modern and open plan allowing the bedrooms and terraces to take full advantage of the splendid panoramic views. To maximise the views from a variety of different angles, especially at sunset, the villa features many terraces and courtyards. The interior decor is inspired by oriental motifs and contemporary in style. The large living room extends out to a charming patio where the lapping of the fountain mingles with birdsong.

## Grounds:

Beautifully manicured, mature gardens, ample lawn areas, flower beds and mature plants. Covered terrace with outdoor dining facilities, BBQ. Long, curved covered terrace that follows the shape of the bay with stunning sea views, many chill out areas. Private pool (Roman steps), sunbathing area. Parking.