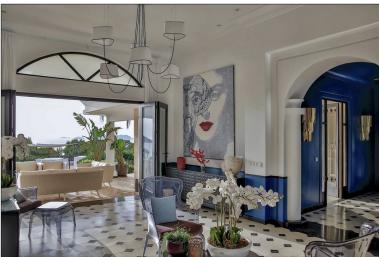

Built over two floors, this property offers a 180° view of the sea and Illetas, as well as direct access to a small rocky beach via steps carved into the cliff side. The villa architecture is modern and open plan allowing the bedrooms and terraces to take full advantage of the splendid panoramic views. To maximise the views from a variety of different angles, especially at sunset, the villa features many terraces and courtyards. The interior decor is inspired by oriental motifs and contemporary in style. The large living room extends out to a charming patio where the lapping of the fountain mingles with birdsong.