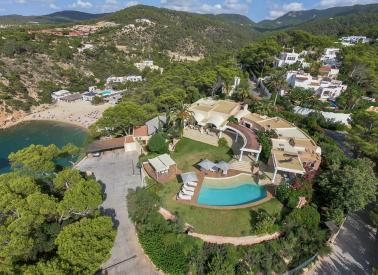

"Perched on a cliff overlooking Cala Moli, on Ibiza western coast, this stunning contemporary villa provides the best viewpoint from which to enjoy some of the most striking views on the island - a private access to a rocky beach and the sea further connect this unique property to the surrounding seascape".

Built over two floors, this property offers a 180° view of the sea and Illetas, as well as direct access to a small rocky beach via steps carved into the cliff side. The villa architecture is modern and open plan allowing the bedrooms and terraces to take full advantage of the splendid panoramic views. To maximise the views from a variety of different angles, especially at sunset, the villa features many terraces and courtyards. The interior decor is inspired by oriental motifs and contemporary in style. The large living room extends out to a charming patio where the lapping of the fountain mingles with birdsong.

## Grounds:

Beautifully manicured, mature gardens, ample lawn areas, flower beds and mature plants. Covered terrace with outdoor dining facilities, BBQ. Long, curved covered terrace that follows the shape of the bay with stunning sea views, many chill out areas. Private pool (Roman steps), sunbathing area. Parking.