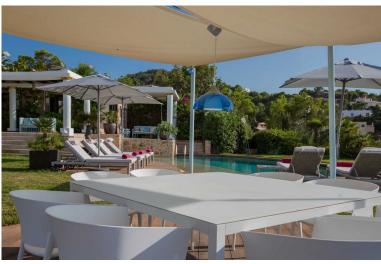

## Grounds:

Beautifully manicured, mature gardens, ample lawn areas, flower beds and mature plants. Covered terrace with outdoor dining facilities, BBQ. Long, curved covered terrace that follows the shape of the bay with stunning sea views, many chill out areas. Private pool (Roman steps), sunbathing area. Parking.