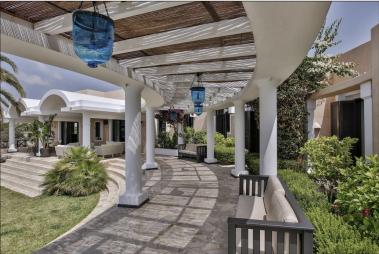

Built over two floors, this property offers a 180° view of the sea and Illetas, as well as direct access to a small rocky beach via steps carved into the cliff side. The villa architecture is modern and open plan allowing the bedrooms and terraces to take full advantage of the splendid panoramic views. To maximise the views from a variety of different angles, especially at sunset, the villa features many terraces and courtyards. The interior decor is inspired by oriental motifs and contemporary in style. The large living room extends out to a charming patio where the lapping of the fountain mingles with birdsong.

## Grounds:

Beautifully manicured, mature gardens, ample lawn areas, flower beds and mature plants. Covered terrace with outdoor dining facilities, BBQ. Long, curved covered terrace that follows the shape of the bay with stunning sea views, many chill out areas. Private pool (Roman steps), sunbathing area. Parking.