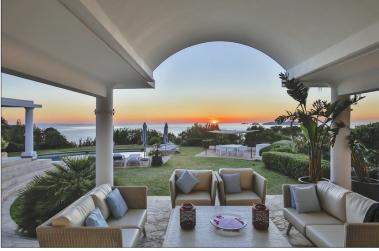

"Perched on a cliff overlooking Cala Moli, on Ibiza western coast, this stunning contemporary villa provides the best viewpoint from which to enjoy some of the most striking views on the island - a private access to a rocky beach and the sea further connect this unique property to the surrounding seascape".

Built over two floors, this property offers a 180° view of the sea and Illetas, as well as direct access to a small rocky beach via steps carved into the cliff side. The villa architecture is modern and open plan allowing the bedrooms and terraces to take full advantage of the splendid panoramic views. To maximise the views from a variety of different angles, especially at sunset, the villa features many terraces and courtyards. The interior decor is inspired by oriental motifs and contemporary in style. The large living room extends out to a charming patio where the lapping of the fountain mingles with birdsong.

## Grounds:

Beautifully manicured, mature gardens, ample lawn areas, flower beds and mature plants. Covered terrace with outdoor dining facilities, BBQ. Long, curved covered terrace that follows the shape of the bay with stunning sea views, many chill out areas. Private pool (Roman steps), sunbathing area. Parking.