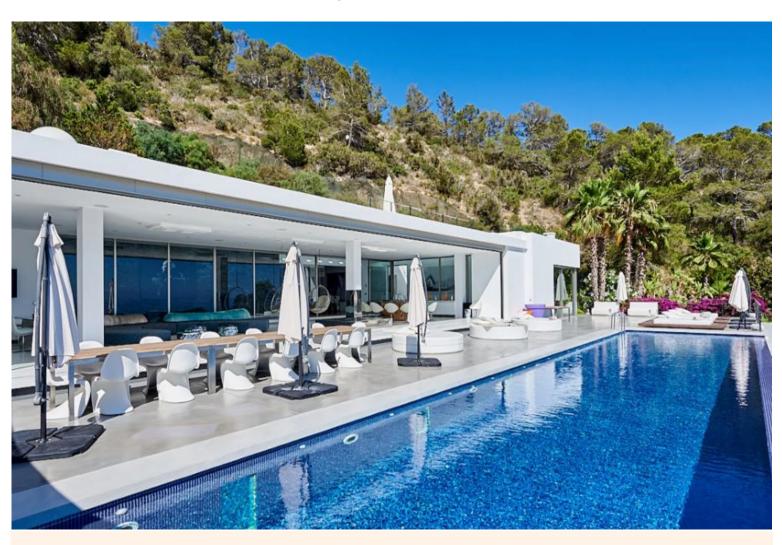

"Perfectly locatate to enjoy the best of the Ibizan lifestyle, with most trendy bars and restaurants close at hand, this chic property with infinity pool boasts stunning views over Sa Caleta bay and Cala Jondal, providing luxury accommodation for up to 12 people".

It comprises of 6 en suite bedrooms, spacious living/dining room and a fully-equipped kitchen. The villa and terraces are all furnished to a very high standard. Most furnishings are custom-made and especially designed for the property. There are dining facilities for up to 14 people inside and up to 16 outside. There are spacious terraces as well as a beautiful infinity pool offering breathtaking views of the sea.