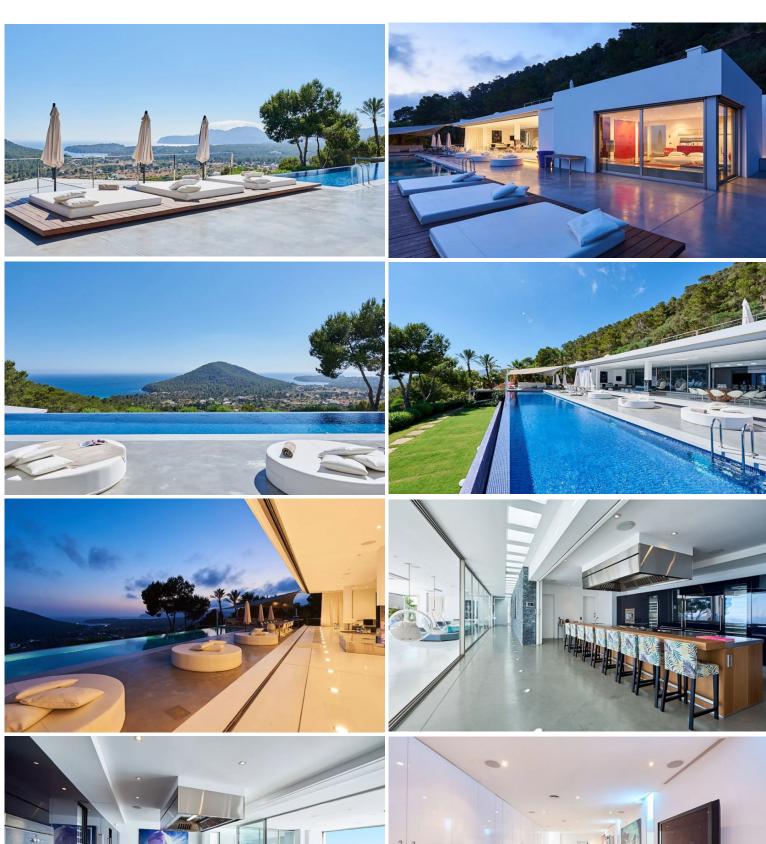

"Perfectly locatate to enjoy the best of the Ibizan lifestyle, with most trendy bars and restaurants close at hand, this chic property with infinity pool boasts stunning views over Sa Caleta bay and Cala Jondal, providing luxury accommodation for up to 12 people".

It comprises of 6 en suite bedrooms, spacious living/dining room and a fully-equipped kitchen. The villa and terraces are all furnished to a very high standard. Most furnishings are custom-made and especially designed for the property. There are dining facilities for up to 14 people inside and up to 16 outside. There are spacious terraces as well as a beautiful infinity pool offering breathtaking views of the sea.