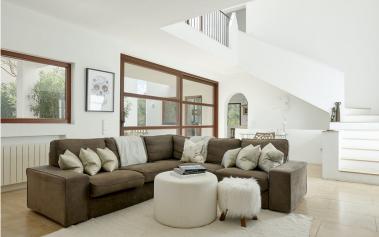

#### **Ground Floor:**

Open plan living area, high ceilings, large glass sliding doors onto the garden.

Open stairs lead up to a galleried landing overlooking the lounge.

Guest WC.

Spacious lounge, large comfortable sofa, fireplace, flat screen smart TV (Free View & Apple TV), DVD player, iPod docking station and CD player.