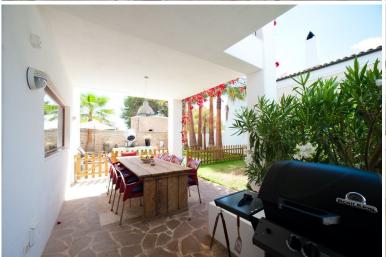

# Grounds:

Fully enclosed mature gardens. Private 7m x 3.5m pool (Roman steps), sunbathing area with parasols and sunsloungers, raised platform with swinging chair for lounging. Covered terrace, with dining table and chairs for eight/ ten people, outside lighting for al fresco evenings and a gas BBQ.