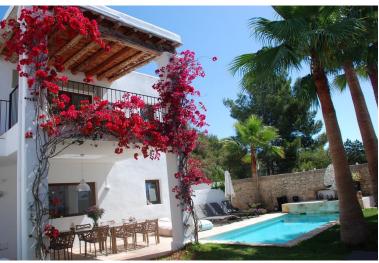

# Grounds:

Fully enclosed mature gardens. Private 7m x 3.5m pool (Roman steps), sunbathing area with parasols and sunsloungers, raised platform with swinging chair for lounging. Covered terrace, with dining table and chairs for eight/ ten people, outside lighting for al fresco evenings and a gas BBQ.