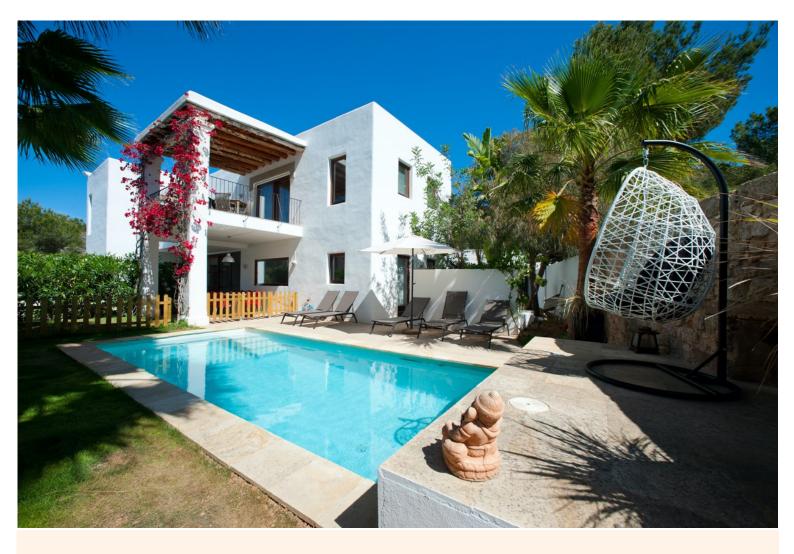

# Grounds:

Fully enclosed mature gardens. Private 7m x 3.5m pool (Roman steps), sunbathing area with parasols and sunsloungers, raised platform with swinging chair for lounging. Covered terrace, with dining table and chairs for eight/ ten people, outside lighting for al fresco evenings and a gas BBQ.