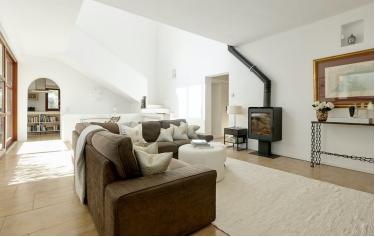

#### **Ground Floor:**

Open plan living area, high ceilings, large glass sliding doors onto the garden.

Open stairs lead up to a galleried landing overlooking the lounge.

Guest WC.

Spacious lounge, large comfortable sofa, fireplace, flat screen smart TV (Free View & Apple TV), DVD player, iPod docking station and CD player.