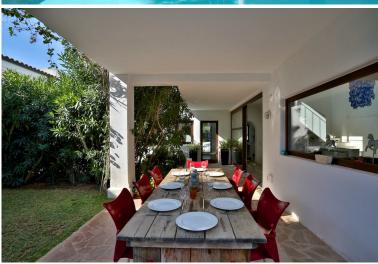

# Grounds:

Fully enclosed mature gardens. Private 7m x 3.5m pool (Roman steps), sunbathing area with parasols and sunsloungers, raised platform with swinging chair for lounging. Covered terrace, with dining table and chairs for eight/ ten people, outside lighting for al fresco evenings and a gas BBQ.