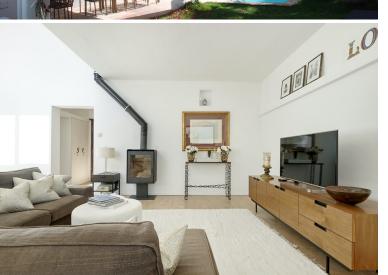

#### **Ground Floor:**

Open plan living area, high ceilings, large glass sliding doors onto the garden.

Open stairs lead up to a galleried landing overlooking the lounge.

Guest WC.

Spacious lounge, large comfortable sofa, fireplace, flat screen smart TV (Free View & Apple TV), DVD player, iPod docking station and CD player.