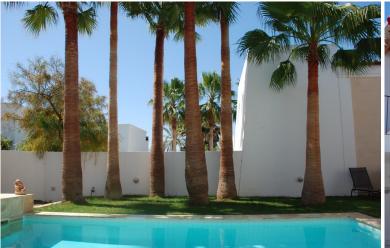

# Grounds:

Fully enclosed mature gardens. Private 7m x 3.5m pool (Roman steps), sunbathing area with parasols and sunsloungers, raised platform with swinging chair for lounging. Covered terrace, with dining table and chairs for eight/ ten people, outside lighting for al fresco evenings and a gas BBQ.