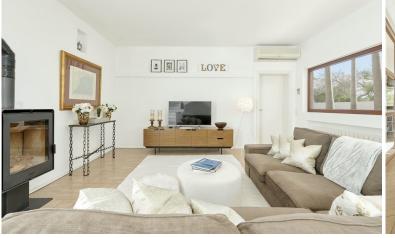

#### **Ground Floor:**

Open plan living area, high ceilings, large glass sliding doors onto the garden.

Open stairs lead up to a galleried landing overlooking the lounge.

Guest WC.

Spacious lounge, large comfortable sofa, fireplace, flat screen smart TV (Free View & Apple TV), DVD player, iPod docking station and CD player.