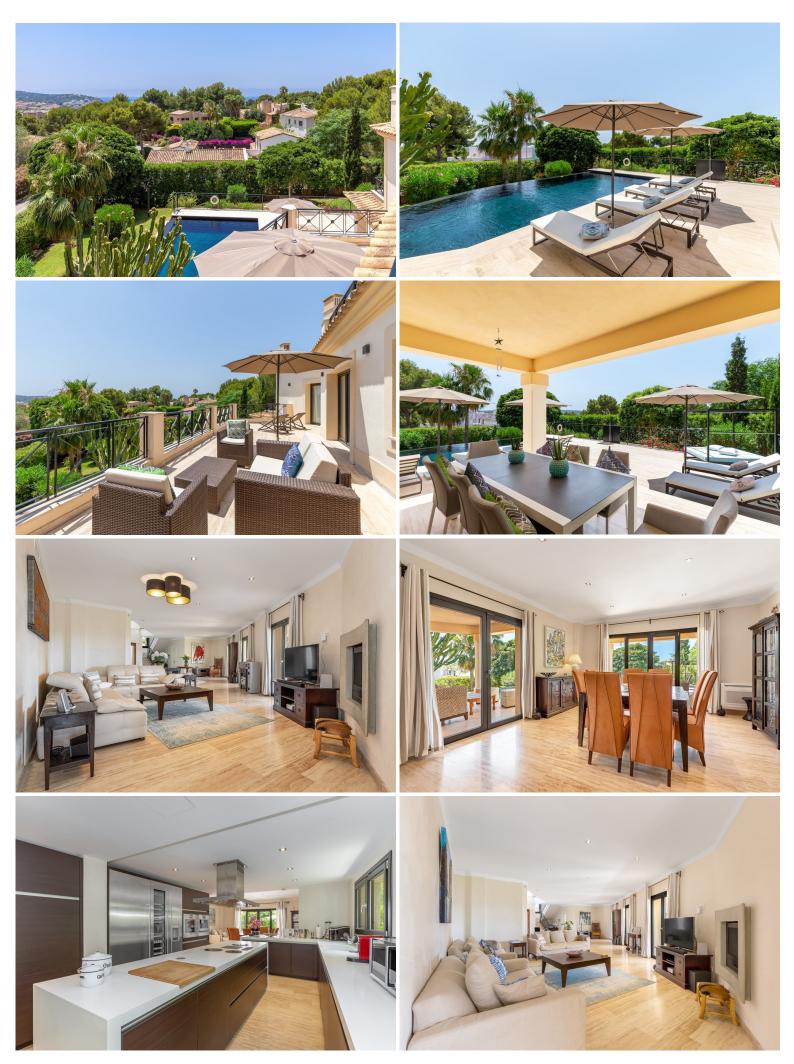

### Indoors:

Spacious entrance hall.

Large living area with sofas, flat screen TV, modern fireplace, several sets of patio doors to terrace. Modern, fully equipped kitchen/ central island, wine cooler, fridge, oven, microwave, coffee machine. Dining room, 2 sets of patio door to covered terrace.

Master bedroom, four-poster bed, TV, doors to terrace.

Double bedroom, TV, doors to terrace.

- 2 further double bedrooms.
- 4 bathrooms, showers.

#### **Grounds:**

1,200 m2 private grounds comprising well maintained mature gardens, pool terrace with shaped, infinity, heatable pool (Roman steps), sunbathing area with luxury sun loungers, parasols and day bed, outdoor shower. Covered terrace with lounge furniture. 2 large covered terraces with chill-out area and al fresco dining area. Large roof terrace with al fresco dining area, sun loungers and parasols, panoramic sea views. Private parking for 1 car.