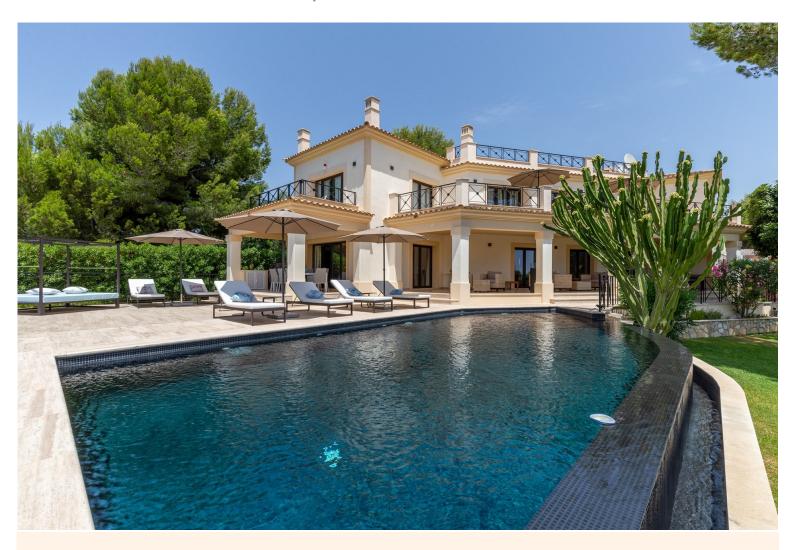

"Immersed in the tranquil neighbourhood of Nova Santa Ponsa in the south of Mallorca, this delightful modern villa features a heatable, infinity pool and a stunning roof terrace with far reaching sea views - perfect for your sunset pre-dinner drinks".

Originally designed and decorated combining modern taste and classic elegance this property is filled with natural light coming through several sets of French doors opening onto terraces on three levels, overlooking the manicured garden. This immaculate villa accommodates 10 guests in 5 bedrooms and is conveniently situated just a 15-minute walk from the nearest beach, Porto Adriano's chic marina, exquisite restaurants and bars. Some golf courses are within a few minutes' drive from this family villa on the island of Mallorca.

#### **Grounds:**

1,200 m2 private grounds comprising well maintained mature gardens, pool terrace with shaped, infinity, heatable pool (Roman steps), sunbathing area with luxury sun loungers, parasols and day bed, outdoor shower. Covered terrace with lounge furniture. 2 large covered terraces with chill-out area and al fresco dining area. Large roof terrace with al fresco dining area, sun loungers and parasols, panoramic sea views. Private parking for 1 car.