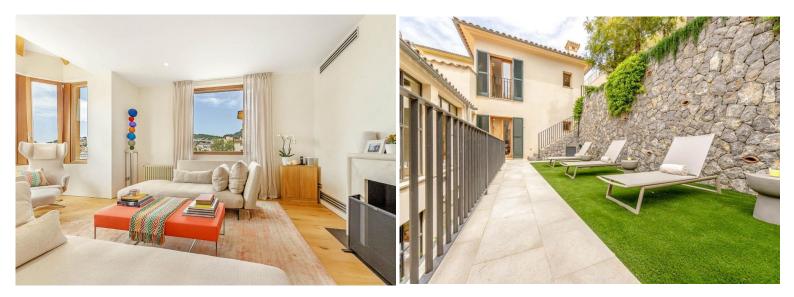

This newly renovated property maintains its traditional Spanish charm while offering modern convenience and luxury. Apart from the bright, colourful tiling in the bathrooms, the fresh and elegant décor in the five bedrooms continues throughout the entire villa, with all rooms featuring a clean, modern, minimalist interior. The four double en-suite bedrooms are flooded with light and beautiful views. The fifth bedroom on the first floor sleeps two children on bunk beds.

Exterior

Swimming pool, outdoor dining & lounge area, sun loungers & parasols, outdoor shower. Terraces with stunning views.