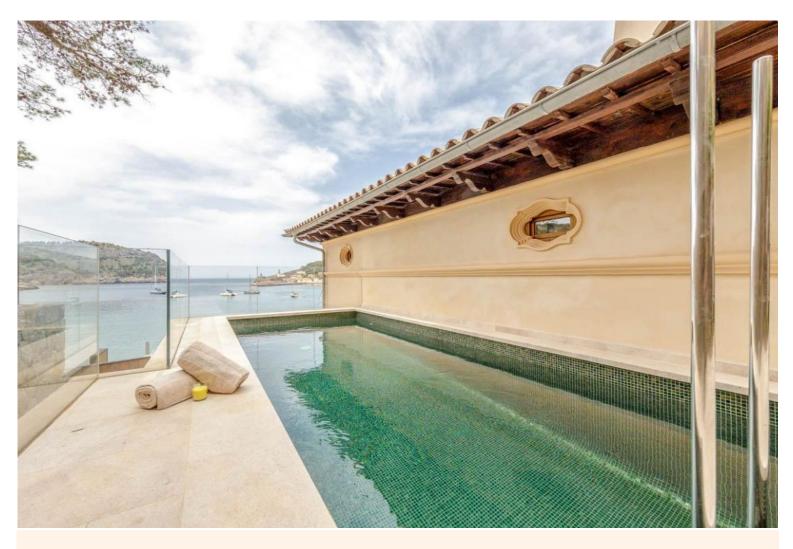

Designed to maximise the impact of the sea, this villa boasts a magnificent entertaining terrace complete with dining table, chairs, chill-out seating, parasols and a long stretch of balustrade from where everyone can pick their perfect spot for watching the comings and goings of boats and people. On a further terrace you have your private pool. This is your space for taking it easy and soaking up the Mallorcan sun.

Exterior

Swimming pool, outdoor dining & lounge area, sun loungers & parasols, outdoor shower. Terraces with stunning views.