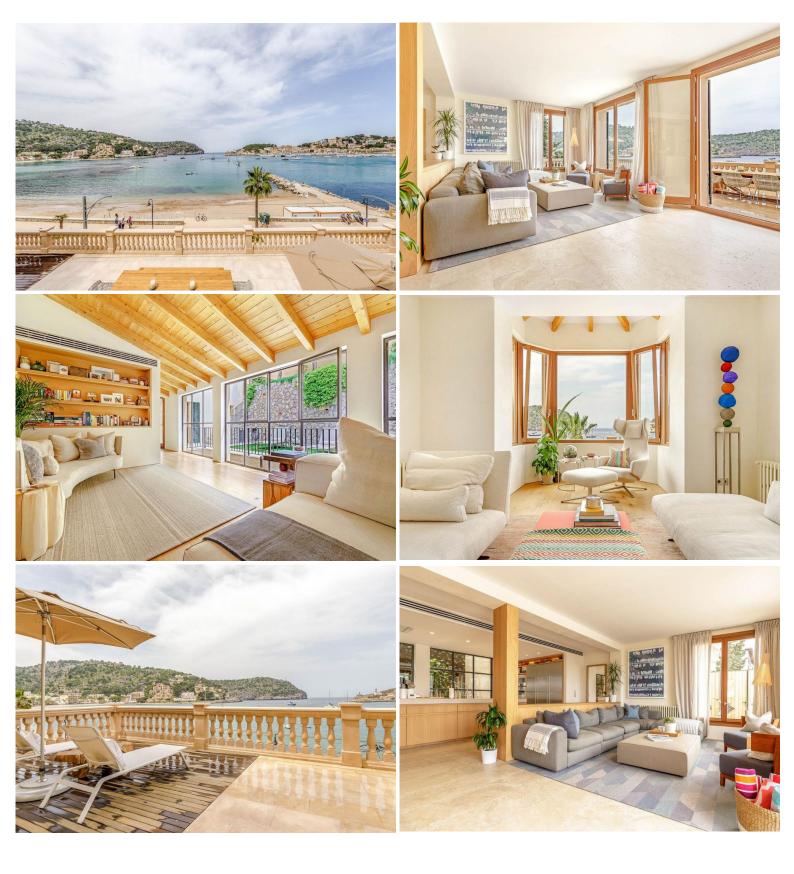

"Its privileged seafront position overlooking the harbour of Port de Soller makes this elegant contemporary villa for 10 people ideal for enjoying the best Mallorca has to offer: striking sunsets, the calming view of the Mediterranean sea, shops, restaurants and a sandy beach on your doorstep".

This newly renovated property maintains its traditional Spanish charm while offering modern convenience and luxury. Apart from the bright, colourful tiling in the bathrooms, the fresh and elegant décor in the five bedrooms continues throughout the entire villa, with all rooms featuring a clean, modern, minimalist interior. The four double en-suite bedrooms are flooded with light and beautiful views. The fifth bedroom on the first floor sleeps two children on bunk beds.

Designed to maximise the impact of the sea, this villa boasts a magnificent entertaining terrace complete with dining table, chairs, chill-out seating, parasols and a long stretch of balustrade from where everyone can pick their perfect spot for watching the comings and goings of boats and people. On a further terrace you have your private pool. This is your space for taking it easy and soaking up the Mallorcan sun.