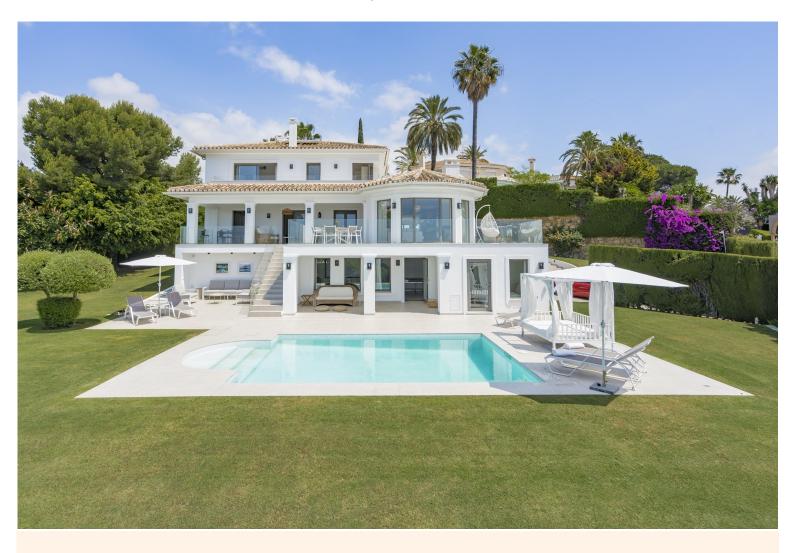

"Built in a typical Mediterranean style and set high among the Benahavis hills this south-facing villa with private pool enjoys inspiring views over Marbella and the sea, only a short drive away".

Not far from the villa, guests will find supermarkets and prestigious golf courses; a wide selection of fine restaurants are only 5 minutes' drive in the elegant coastal resort of Puerto Banus. An extensive renovation project carried out in recent years has resulted in an exceptional home, tastefully furnished and equipped with the latest comforts and superb features. Manicured gardens complete the idyllic setting in which guests can easily unwind and soak up the surrounding Andalusian beauty.

### Grounds:

Perfectly manicured gardens comprising mature trees, palm trees, edge rows, shrubs and ample lawn areas. Private pool (Roman steps), sunbathing area with sun loungers, day bed. Views. Parking for up to 4 cars.