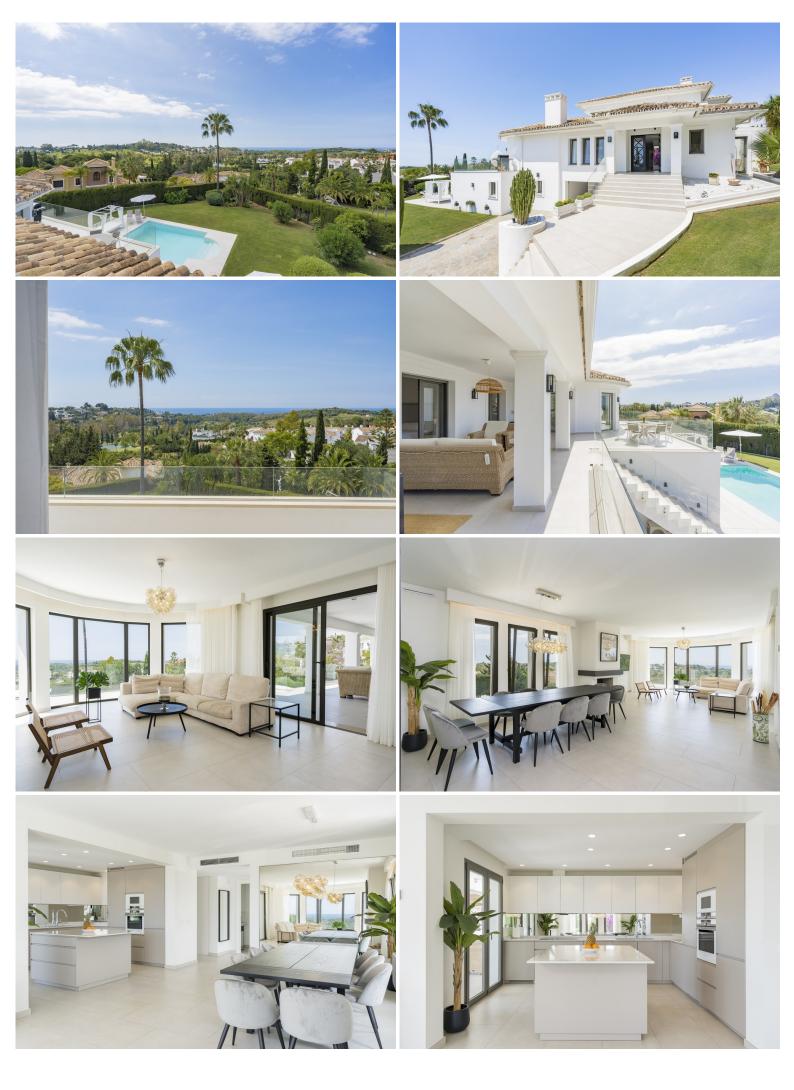

### ACCOMMODATION

(343 m2)
Ground floor:
Entrance hall.
Large open plan living/ dining area fireplace, tall glazed doors to covered and open terrace, outdoor dining area, BBQ, lounge area, views.
Fully equipped kitchen, central area, oven, door to terrace.
Utility room, laundry room.
Bedroom 5: Double bed, private bathroom.
Guest WC.

### First floor:

Bedroom 1: Double bed, en suite bathroom, fitted wardrobe, door to shared terrace, sea views. Bedroom 2: Double bed, en suite bathroom, fitted wardrobe, door to shared terrace, sea views.

### Grounds:

Perfectly manicured gardens comprising mature trees, palm trees, edge rows, shrubs and ample lawn areas. Private pool (Roman steps), sunbathing area with sun loungers, day bed. Views. Parking for up to 4 cars.